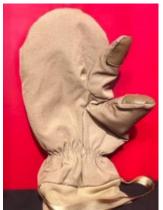

## COLD WEATHER SELF-ENCLOSED SHOOTING MITTEN

## **ROG002-SESM INSERT**

- Designed specifically for a variety of extreme cold, wet weather conditions
- Fold away trigger finger
- Aerogel and lofted insulation for cold weather protection
- Pull strap for ease of wear
- Waterproof
- Fleece cuff for added comfort and protection
- Breathable

Sizes: Small, Medium, Large, X-Large, 2X-Large Colors: Black, Coyote

 $\label{eq:cwgs-modular} \textbf{CWGS-Modular component of the} \\ \textbf{integrated cold weather} \\$ 

shootingmitten

For more information, please contact ROG Representative or ROG directly: