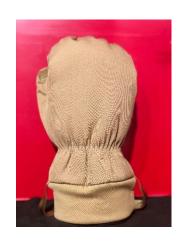

## COLD WEATHER SELF-ENCLOSED SHOOTING MITTEN

## **ROG002-SESM INSERT**

- Designed specifically for a variety of extreme cold, wet weather conditions
- Fold away trigger finger
- Aerogel and lofted insulation for cold weather protection
- Pull strap for ease of wear
- Waterproof
- Fleece cuff for added comfort and protection
- Breathable

Sizes: Small, Medium, Large, X-Large, 2X-Large Colors: Black, Coyote

 $\label{eq:cwgs-modular} \textbf{CWGS-Modular component of the} \\ \textbf{integrated cold weather} \\$ 

shootingmitten

For more information, please contact ROG Representative or ROG directly: